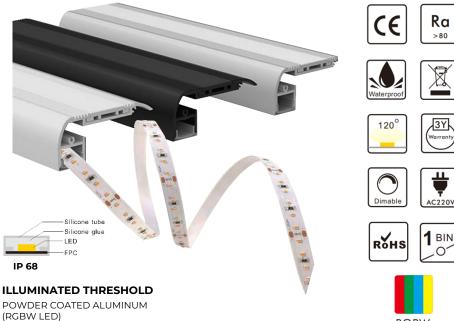

## **SMART | STYLISH | EFFORTLESS**

**RGBW CONTROLLER** 

DC12V;DC24V

60/150/300W

SAA/UL/ENEC/CB/EMC/CE/CCC

OUTPUT VOLTAGE

CERTIFICATION

POWER