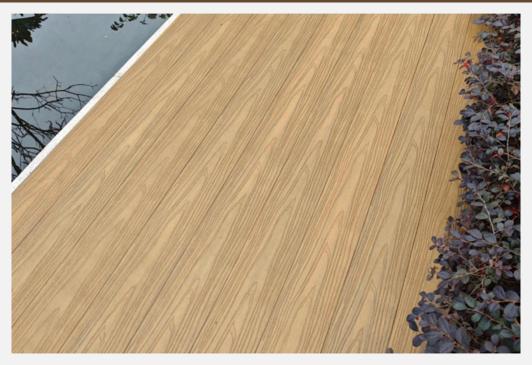

# "WPC SEAMLESS DECKING"

### WPC SEAMLESS DECKING EASY CLIP-ON SYSTEM

THIS INNOVATIVE DECKING OFFERS A SLEEK, GAP-FREE SURFACE FOR A MODERN LOOK IN ANY OUTDOOR SPACE. BUILT WITH ADVANCED CO-EXTRUSION TECHNOLOGY, IT'S HIGHLY DURABLE, FADE-RESISTANT, AND LOW-MAINTENANCE. AVAILABLE IN THREE SURFACE FINISHES, IT'S A SMART, STYLISH SOLUTION FOR RESIDENTIAL AND COMMERCIAL USE.