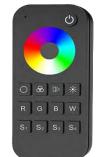

## **SMART | STYLISH | EFFORTLESS**

**RGBW CONTROLLER** 

DC12V;DC24V

60/150/300W

SAA/UL/ENEC/CB/EMC/CE/CCC

OUTPUT VOLTAGE

CERTIFICATION

POWER