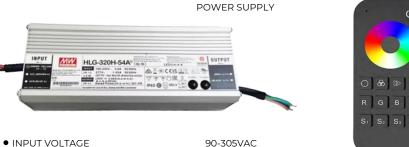

## **SMART | STYLISH | EFFORTLESS**

**RGBW CONTROLLER** 

DC12V;DC24V

60/150/300W

SAA/UL/ENEC/CB/EMC/CE/CCC

OUTPUT VOLTAGE

CERTIFICATION

POWER